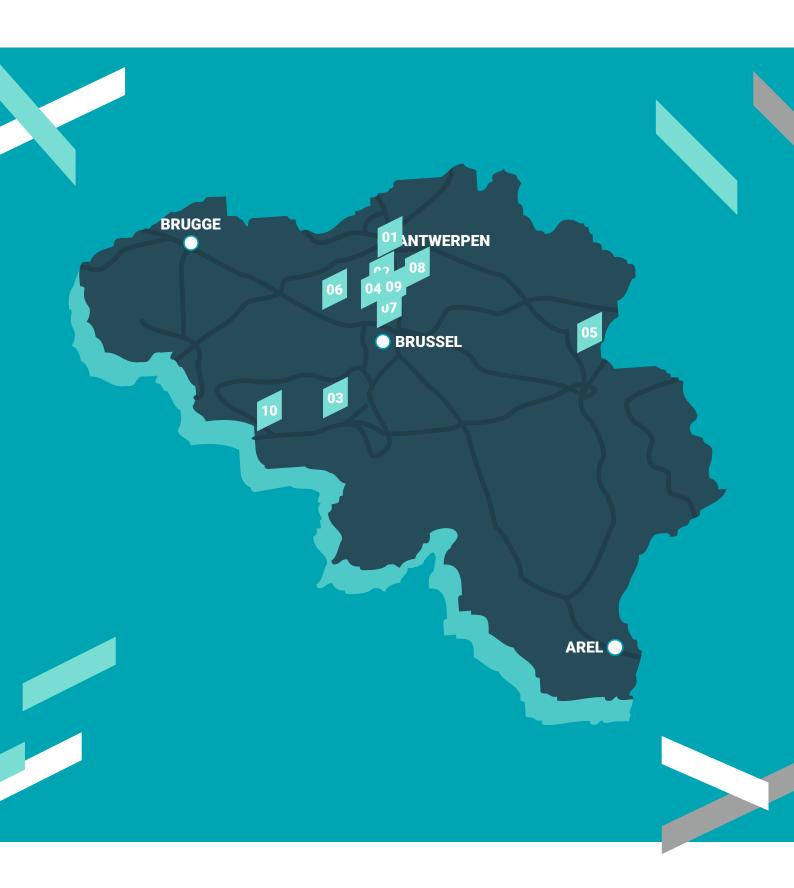

# TOP OFFERS BELGIUM

## TOP OFFERS BELGIUM

01

#### **BLUE GATE ANTWERP**

- Location: 2660 Antwerpen
- Area: Up to 80,000 sqm
- Availability: To be detemined

02

#### MODERN DISTRIBUTION HUB

- Location: 2830 Willebroek
- Area: Up to 40,500 sqm
- Availability: Immediate

03

#### **DOUR LOGISTICS CENTRE**

- Location: 7370 Dour
- Area: Up to 104,000 sqm
- Availability: To be detemined

04

#### **BUILT-TO-SUIT PROJECT**

- Location: 2880 Bornem
- Area: Up to 30,000 sqm
- Availability: To be detemined

05

#### SUSTAINABLE DISTRIBUTION HUB

- Location: 3740 BILZEN
- Area: 30,000 sqm
- Availability: To be detemined

06

#### MG BIG BEAR

- Location: 9940 EVERGEM
- Area: Up to 180,000 sqm
- Availability: To be detemined

07

#### **LOGISTIC HUB**

- Location: 1850 Grimbergen
- Area: Up to 56,000 sqm
- Availability: To be detemined

08

#### **MECHELEN LOGISTICS CENTER**

- Location: 2800 Mechelen
- Area: Up to 9,900 sqm
- Availability: Immediate

09

#### **LOGICOR - KERSDONK**

- Location: 2830 TISSELT
- Area: Up to 31,700 sqm
- Availability: Immediate

10

#### **WAPI LOGISTICS CAMPUS 21**

- Location: 7600 PERUWELZ
- Area: Up to 110,000 sqm
- Availability: To be detemined