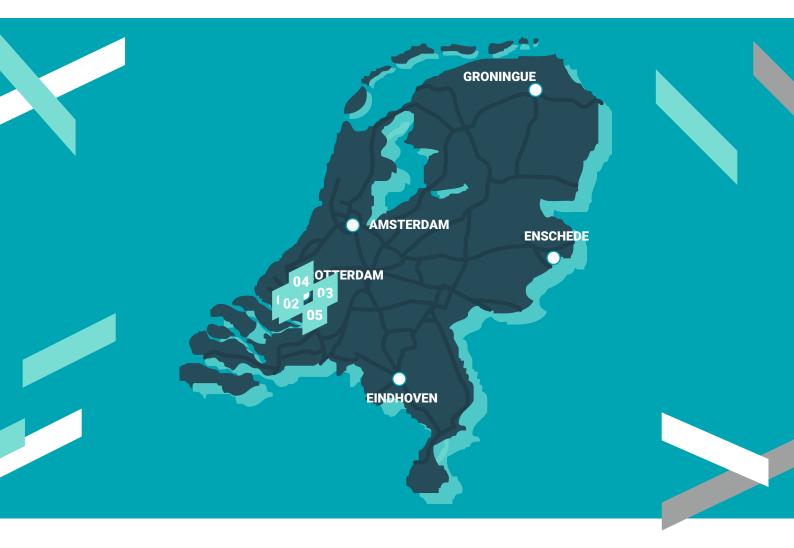

### TOP OFFERS NETHERLANDS

#### **ROTTERDAM LOGISTICS PARK - DCA**

- Location: Hellevoetsluis
- Area: From 10,000 sqm
- Availability: December 2025

#### **ROTTERDAM LOGISTICS PARK - DCD**

- Location: Hellevoetsluis
- Area: Up to 25,000 sqm - Availability: March 2026

#### **SCHIESQUARE**

- Location: Schiedam
- Area: Up to 20,000 sqm
- Availability: March 2027

#### **TRALWERWEG**

- Location: Vlaardingen
- Area: Up to 11,000 sqm
- Availability: September 2025

#### **ROTTERDAM II LOGISTICS CENTRE**

- Location: Rottterdam
- Area: Up to 50,000 sqm
- Availability: January 2027