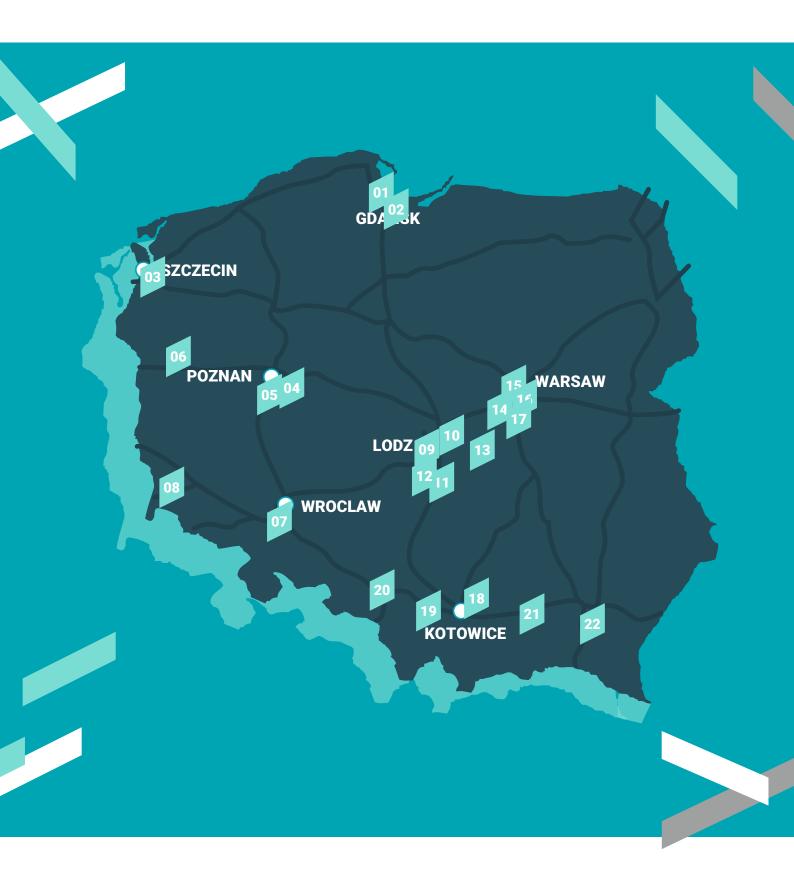

## TOP OFFERS POLAND

## TOP OFFERS POLAND

01

#### **WAREHOUSE IN GDANSK**

- Location: Gdansk, northern Poland
- Area: From 20,000 sqm
- Availability: Q2 2024

02

#### **WAREHOUSE PARK GDANSK NEAR DCT**

- Location: Gdansk, northern Poland
- Area: From 2,730 sqm
- Availability: Q2 2024

03

#### **WAREHOUSE PARK IN SZCZECIN**

- Location: Szczecin, nort Poland
- Area: Up to 34,000 sqm
- Availability: Immediate

04

#### **PROPERTY NEAR POZNAN**

- Location: Poznan, western Poland
- Area: 15,600 sqm
- Availability: Immediate

05

#### **WAREHOUSE POZNAN SOUTH**

- Location: Poznan, western Poland
- Area: Up to 40,800 sqm
- Availability: Q4 To be detemined

06

#### PROPERTY GORZOW WIELKOPOLSKI

- Location: Gorzow Wielkopolski
- Area: From 12,000 sqm
- Availability: Immediate

07

#### **WAREHOUSE IN WROCLAW**

- Location: Wroclaw, western Poland
- Area: Up to 61,000 sqm
- Availability: 12 months after FLA

08

#### **WAREHOUSE IN ZGORZELEC**

- Location: Zgorzelec, western Poland, at the Polish-German bo
- Area: Up to 217,000 sqm
- Availability: To be detemined

09

#### **CITY PARK LODZ WEST**

- Location: Lodz, central Poland
- Area: Up to 72,000 sqm
- Availability: Immediate

10

#### **WAREHOUSE IN LODZ**

- Location: Lodz, central Poland, close to A1 Highway
- Area: Up to 27,000 sqm
- Availability: Q4 2024

11

#### **WAREHOUSE NEAR LODZ II**

- Location: Lodz
- Area: 17,000 sqm
- Availability: 6 months after FLA

12

#### **PROPERTY IN RZGOW**

- Location: Rzgów, near Łódź, central Poland
- Area: 8,100 sqm
- Availability: Immediate

13

#### **WAREHOUSE PARK RAWA MAZOWIECKA**

- Location: Rawa Mazowiecka, central Poland
- Area: Up to 48.300 sam
- Availability: Immediate

14

#### **PROPERTY WARSAW WEST I**

- Location: Warsaw
- Area: Up to 61,000 sqm
- Availability: Immediate

15

#### **WAREHOUSE PARK WARSAW NORTH**

- Location: North of Warsaw, Poland
- Area: 61,000 sqm
- Availability: Immediate

16

#### **WAREHOUSE CITY PARK WARSAW**

- Location: Warsaw, Poland
- Area: From 1,500 sqm
- Availability: Q2 2024

17

#### **WAREHOUSE AIRPORT WARSAW**

- Location: Warsaw, Poland
- Area: Up to 40,000 sqm - Availability: April 2025

18

#### **CITY PARK KATOWICE**

- Location: Katowice, southern
- Area: Up to 61,000 sqm
- Availability: To be detemined

#### **WAREHOUSE NEAR KATOWICE I**

- Location: Ruda Śląska, southern **Poland**
- Area: Up to 53,000 sqm
- Availability: To be detemined

**HALL IN KRAKOW** 

- Area: 21,000 sqm
- Availability: Immediate

#### **WAREHOUSE NEAR KATOWICE II**

- Location: Gliwice, southern Poland
- Area: Up to 41,400 sqm
- Availability: To be detemined

- Location: Rzeszow, south-eastern Poland

- Area: Up to 46,000 sqm

- Availability: Q3 2024