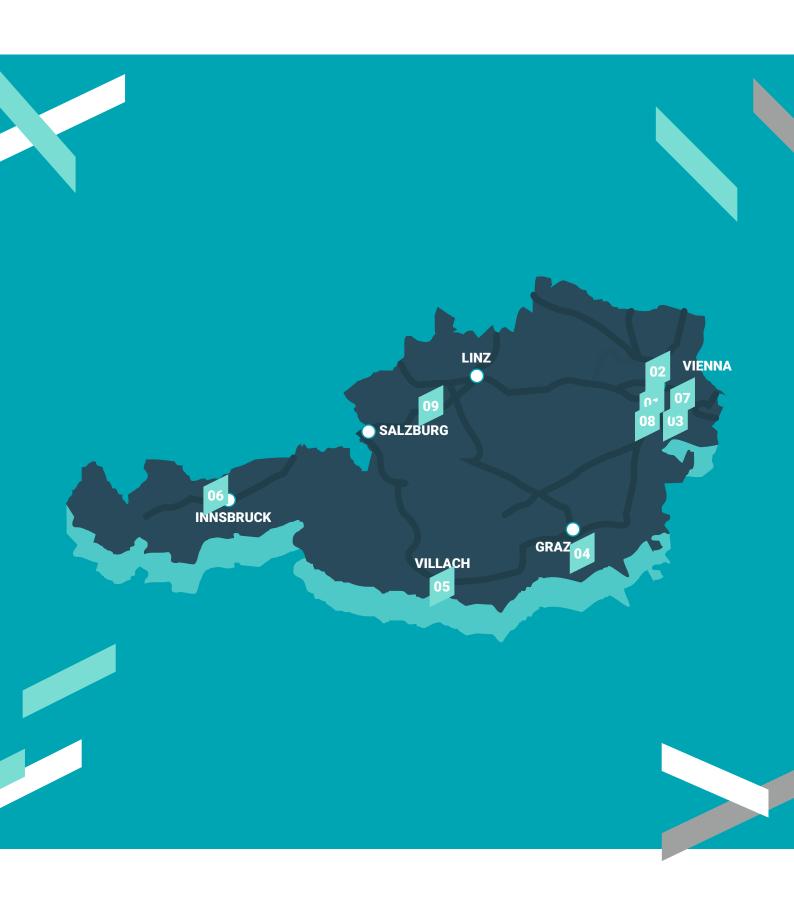

### TOP OFFERS AUSTRIA

### TOP OFFERS AUSTRIA

01

#### **CITY PARK VIENNA**

- Location: Vienna South
- Area: From 1,500 sqm
- Availability: Q4 2024

02

#### **SQUAREBIZZ PARK**

- Location: Grossebersdorf / Vienna North
- Area: Up to 10 sqm
- Availability: Immediate

03

#### **LOGISTIC PARK VIENNA SOUTHEAST**

- Location: Kottingbrunn
- Area: Up to 35,000 sqm
- Availability: Q2 2024

04

#### **BUSINESSPARK LEBRING**

- Location: Graz / Lebring
- Area: From 2,500 sqm
- Availability: Q3 2025

05

#### **LOGISTIC CENTER VILLACH**

- Location: Villach / Fürnitz
- Area: Up to 32,000 sqm
- Availability: Q3 2025

06

#### **TIROL CENTER KEMATEN**

- Location: Kematen in Tirol
- Area: 64,000 sqm
- Availability: 18 months after FLA

07

#### **DATA CENTER SITE (100 MW)**

- Location: Vienna East
- Area: Up to 80,000 sqm
- Availability: To be detemined

08

#### **LOGISTIC PARK VIE - SOUTH**

- Location: Vienna South / Laxenburg
- Area: Up to 16,500 sqm
- Availability: Q4 2024

09

#### **LOGISTIC PARK UPPER AUSTRIA**

- Location: Wels/Laakirchen
- Area: Up to 70,000 sqm
- Availability: Q4 2025